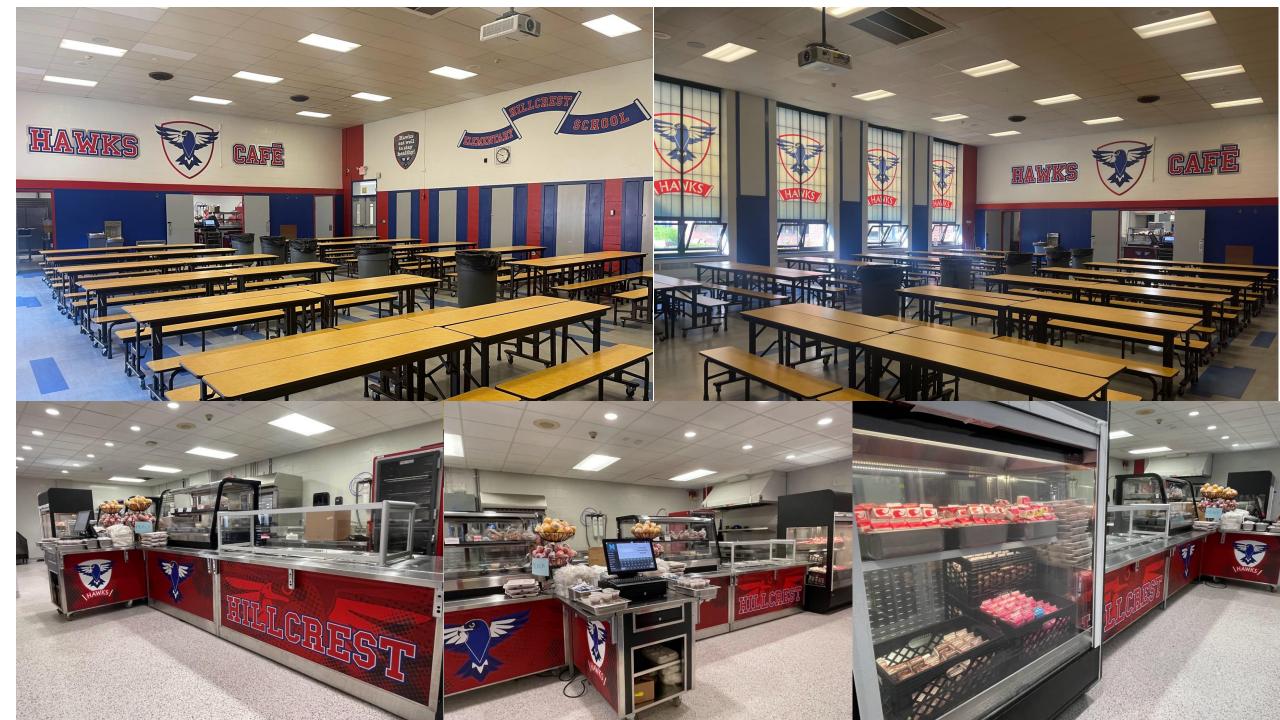

# **Peekskill City School District**

#### **OPERATIONS AND MAINTENANCE PROPOSED BUDGET 2024-2025** *DIRECTOR OF FACILITIES, CARMINE CRISCI*





Operations & Maintenance Supports the Promise



Our Mission is to educate and empower all students to strive for excellence as life-long learners who embrace diversity and are contributing members of a global society.





Rigorous PreK-12 Aligned and Culturally Responsive Academics



Robust Literacy and STEAM Opportunities (இ) Whole-Child Commitment





Powerful Parent, Family and Community Partnerships















### **OPERATION OF PLANT BUDGET TO BUDGET**

| DESCRIPTION              | 2023-24 BUDGET | 2024-25 NEW<br>BUDGET | Inc/Dec \$        | Inc/Dec % |
|--------------------------|----------------|-----------------------|-------------------|-----------|
| CUSTODIAL SALARIES       | 2,053,911      | 2,004,674             | -49,237           | -2.46%    |
| EQUIPMENT                | 107,000        | 107,000               | 0                 | 0.00%     |
| SUPPLIES                 | 194,350        | 213,650               | 19,300            | 9.03%     |
| GAS & OIL                | 469,500        | 501,640               | 32,140            | 6.41%     |
| WATER                    | 65,877         | 72,378                | 65,01             | 8.98%     |
| ELECTRIC